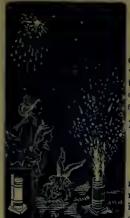

#### COLORED AEROLITES.

These begin with an illumination of changing colors, mutating to a shower of fountain-like fire, then discharge high in the air a blazing aerolite, which finally disappears from sight with a loud explosion.

### COLORED FLORAL FOUNTAINS.

These are a novel and beautiful representation in floral fire of a fountain throwing upward and outward liquid drops of spangles and spray fire, which resembles a large fountain in action. One of the most beautiful effects in pyrotechny.

### COLORED PRISMATIC FOUNTAINS.

We can recommend them as very beautiful. They make a fountain of colored fire drops, intermingling and shooting through each other with kaleidoscopic effect.

Prismatic Fountains, packed single.....\$36 00